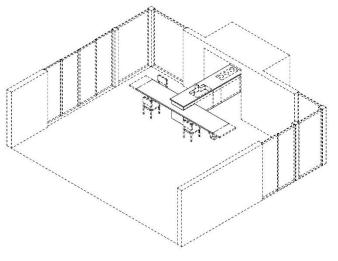

# Actual Examples of Registered Design ~ Building Interior ~

Reg. No. 1701737 Interior of store floor

Reg. No. 1689363 Interior of residential dining kitchen