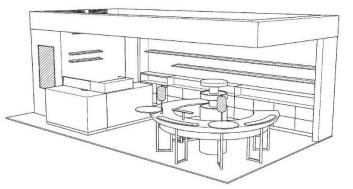

# Actual Examples of Registered Design ~ Building Interior ~

Reg. No. 1701737 Interior of store floor

Reg. No. 1689363 Interior of residential dining kitchen