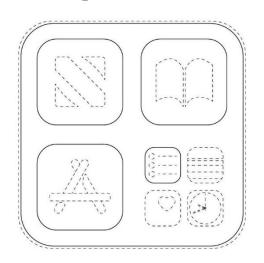

# Actual Examples of Registered Design ~ Building Interior ~

Reg. No. 1695797
Interior of office reception/visitor corner

Reg. No. 1671152 Interior of bookstore

Reg. No. 1701010 Image for icon

Reg. No. 1681248 Image for icon