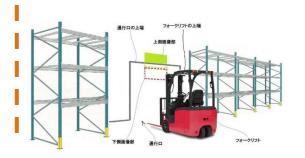

Reg. No. 1736166
Image for displaying information of a forklift

Reg. No. 1735638

Wall projection image for displaying information of a forklift