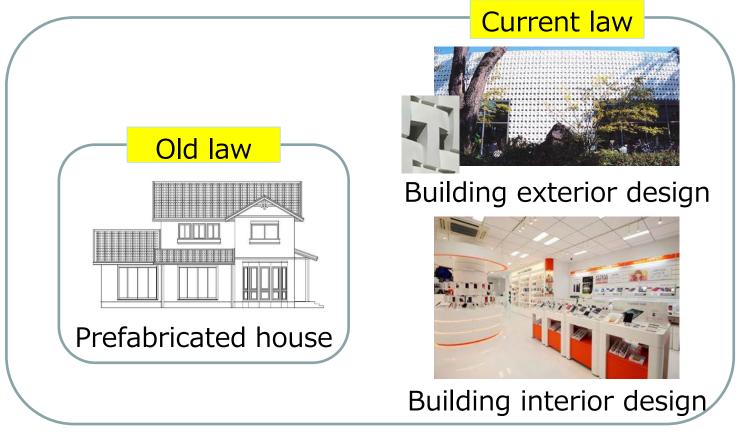

#### Old law (Before April 1, 2020)

"Design" means the shape, patterns or colors, or any combination thereof, of an article (including a part of an article) that creates an aesthetic impression through the eye.

#### Current law (On or After April 1, 2020)

"Design" means the shape, patterns or colors, or any combination thereof, of an article (including a part of an article), or of a building (including a part of a building), or a graphic image (including a part of a graphic image) that creates an aesthetic impression through the eye.

#### Protection for Building Exterior and Interior

<sup>\*</sup> The pictures above are cited from the JPO website.