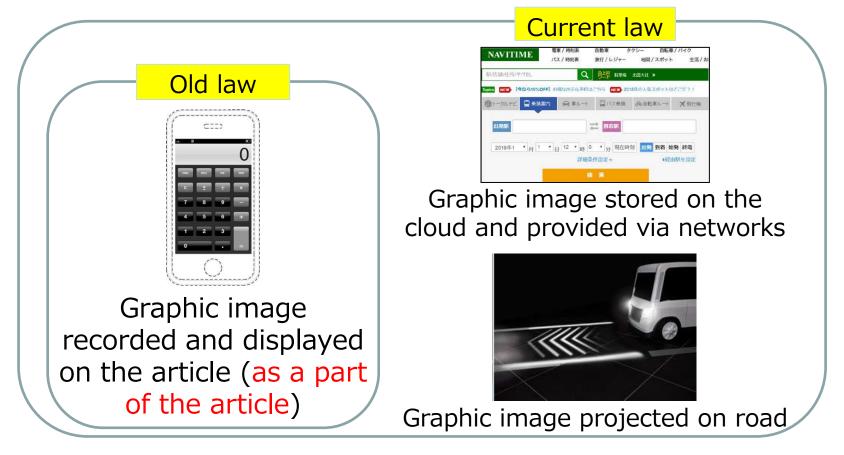

#### Current law (On or After April 1, 2020)

"Design" means the shape, patterns or colors, or any combination thereof, of an article (including a part of an article), or of a building (including a part of a building), or a graphic image (including a part of a graphic image) that creates an aesthetic impression through the eye.

#### Protection for Graphic Image

<sup>\*</sup> The pictures above are cited from the JPO website.

#### Protection for Graphic Image ~Limitation of Protection~

A protectable "graphic image" is limited to one which:

- (i) is provided for use in the operation of the device, or
- (ii) is displayed as a result of the device performing its function.