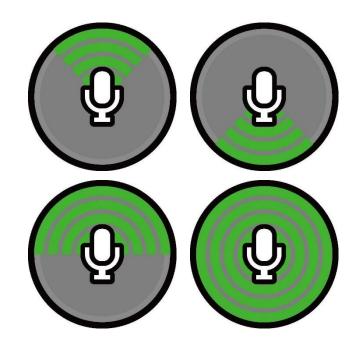

Reg. No. 1691894 Image for menu

Reg. No. 1691802
Image for displaying sound collection direction and sound collection range

Reg. No. 1753111 Image for icon

Reg. No. 1752846
GUI for transition icon

Reg. No. 1749514
Image for displaying information