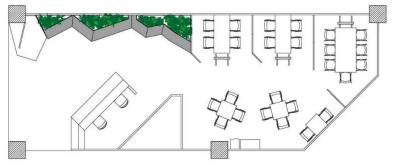

# Actual Examples of Registered Design ~ Building Interior ~

Reg. No. 1695797
Interior of office reception/visitor corner

Reg. No. 1671152 Interior of bookstore

Reg. No. 1701010 Image for icon

Reg. No. 1681248 Image for icon