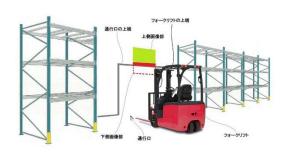

Reg. No. 1736166
Image for displaying information of a forklift

Reg. No. 1735638

Wall projection image for displaying information of a forklift